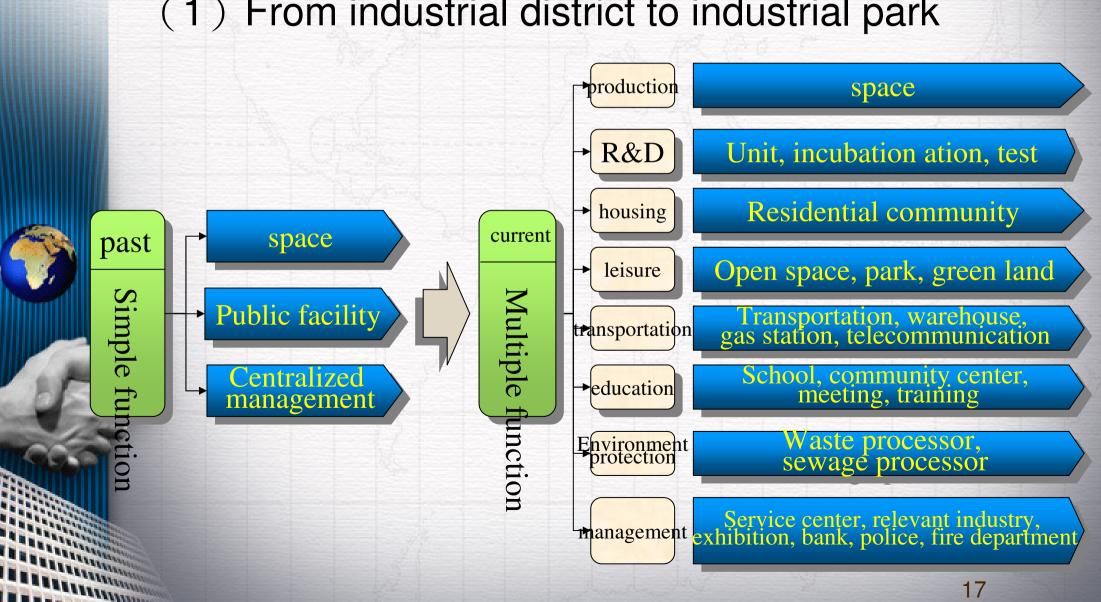

#### 1. Transition of planning concept

(1) From industrial district to industrial park

- (二) Organic adjustment of existing industrial district
  - ➤ IDB set up: Industrial district land reform guideline in 2001 based on article 30 of industrial upgrade promotion protocol
    - ➤ Enterprise can file land reform: total 133 applicants with 56.9 hectares and total investment at 12.28 billion dollars