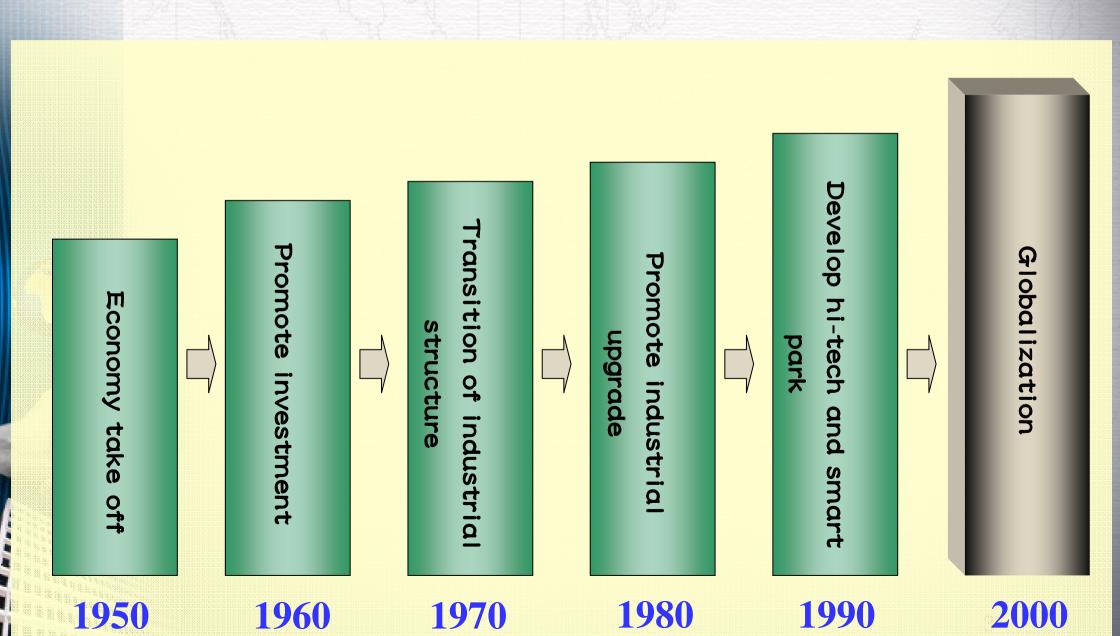

- 1. The decade before 1949
  - (1) Economy and industry policy: agriculture support industry, industry develop agriculture
  - (2)Industrial development policy: labor intensive import substitution
  - (3)Major milestone
    - ➤ 「Statute for Promoting Investment」in 1960
  - (4) Industrial district development policy
    - **►** Uncertain

- 二、First decade to promote investment
  - (1) Economy and industry policy : labor intensive export
  - (2) Industrial development policy: encourage investment, develop export industry for overseas market
  - (3)Major milestone
    - ➤ 「EPZ guideline」 in 1965, establish 「EPZ」 in 1969
    - **▶IDB, MOEA in 1970**
  - (4) Industrial district development policy
    - ➤ Improve investment environment in Taipei and Koushung
    - Develop relevant industry to cope with major economic construction

- 3. Transition of economic and industry structure
  - (一) Economy and industry policy :adjust economic structure, promote industry upgrade
  - (二) Industrial development policy: heavy chemical engineer industry, second import substitute and export expansion
  - (三) Major milestone
    - ➤ 10 construction in 1973
    - ➤ 12 construction in 1977
    - ➤ 「Science Park guideline」in 1979
    - ➤ Establish Hsin-Chu science park in 1980
  - (四) Industrial district development policy
    - ➤ from 「static」 attitude for application, to proactive development by government's 「dynamic attitude」
    - ➤ Special industrial district for petrochemical and young entrepreneur to cope with economic projects

#### 4. Promote industry upgrade

- (1) Economy and industry policy: Promote technology intensive high tech industry
- (2) Industrial development policy: develop strategic industry with technology intensive, alliance intensive, high added value and low energy intensity
- (3) Major milestone
  - ➤ 14 major constructions in 1984
  - ➤ abolish 「Statute for Promoting Investment 」 in 1990
- (4) Industrial district development policy
  - Government turned conservative due to energy crisis and overstocked land

- 5. Develop high tech and smart park
  - (—) Economy and industry policy: incubate industrial potential, promote industry upgrade
  - (二) Industrial development policy: Develop high tech industry
  - (三) Major milestone
    - Promote industrial upgrade articles in 1991
    - National six-year project in 1991
    - ► 「Smart park guideline」in 1996
    - ➤ Cross century national project 「Asia operation center」 in 1997
  - (四) Industrial district development policy
    - ➤ Develop 「off-island industrial district」 to cope with higher land price and environmental consciousness
    - ➤ Smart parks such as Nankang software park, Yunlin science and technology park, and Tainan science and technology park for the mission of 「Asia manufacture center」

#### 6. Globalization

- (一) Economy and industry policy : To build Taiwan as green silicon island
- (二) Industrial development policy : Manufacture center with high added values
- (三) Major milestone
  - > Join WTO
  - ➤ Promote corporate operation headquarter
- (四) Industrial district development policy
  - ➤ Transition of existing industrial district for global operation center
  - ➤ Empower to streamline Taiwan province : central government responsible for policy and regulation; local government collaborate with private sector to develop industrial district